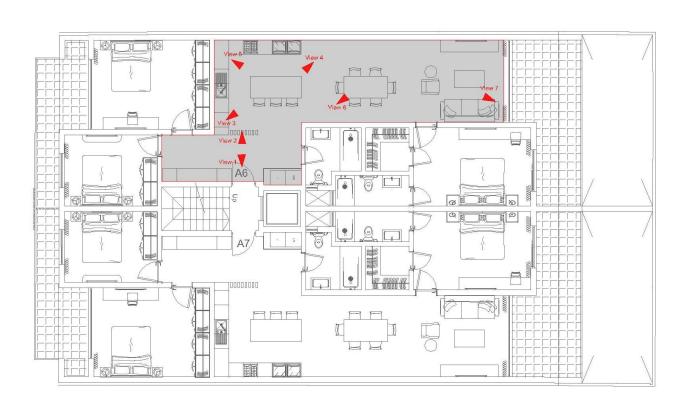

#### Table of contents

| Façade                                                                                  | 4-5                              |
|-----------------------------------------------------------------------------------------|----------------------------------|
| Common area                                                                             | 6-11                             |
| Maisonette 1 - open plan - main bedroom                                                 | 12-19<br>20-23                   |
| Apartment 1 - open plan                                                                 | 24-29                            |
| Typical Apartments A2/A4 - open plan - main bedroom - spare bedroom 1 - spare bedroom 2 | 30-35<br>36-41<br>42-45<br>46-49 |
| Third floor Apartment A6<br>- open plan                                                 | 50-57                            |
| Penthouse A8 - open plan                                                                | 58-63                            |
| Penthouse A8<br>- roof                                                                  | 64-67                            |