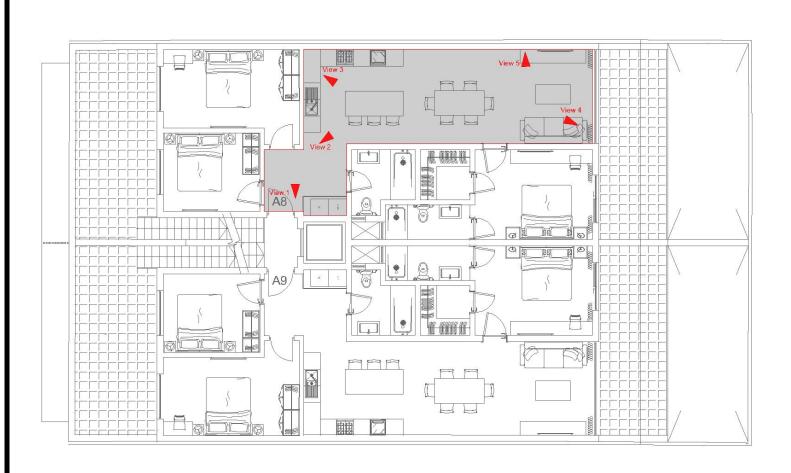

#### Table of contents

| Façade                                                                                  | 4-5                              |
|-----------------------------------------------------------------------------------------|----------------------------------|
| Common area                                                                             | 6-11                             |
| Maisonette 1 - open plan - main bedroom                                                 | 12-19<br>20-23                   |
| Apartment 1 - open plan                                                                 | 24-29                            |
| Typical Apartments A2/A4 - open plan - main bedroom - spare bedroom 1 - spare bedroom 2 | 30-35<br>36-41<br>42-45<br>46-49 |
| Third floor Apartment A6<br>- open plan                                                 | 50-57                            |
| Penthouse A8 - open plan                                                                | 58-63                            |
| Penthouse A8<br>- roof                                                                  | 64-67                            |