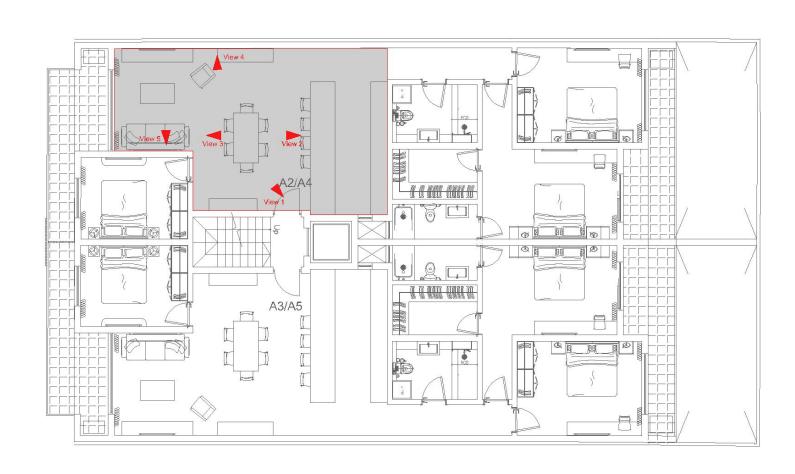

## Typical apartments A2/A4 Open plan

View 5

View 3

39

Typical apartments A2/A4 Main bedroom

View 5

41

Typical apartments A2/A4 Spare bedroom 1