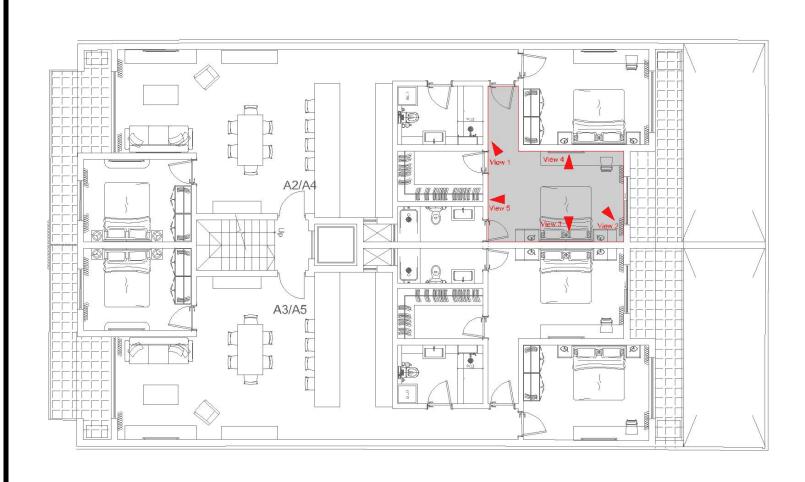

## Typical apartments A2/A4 Open plan

View 5

View 3

39

Typical apartments A2/A4 Main bedroom

View 5

41

Typical apartments A2/A4 Spare bedroom 1