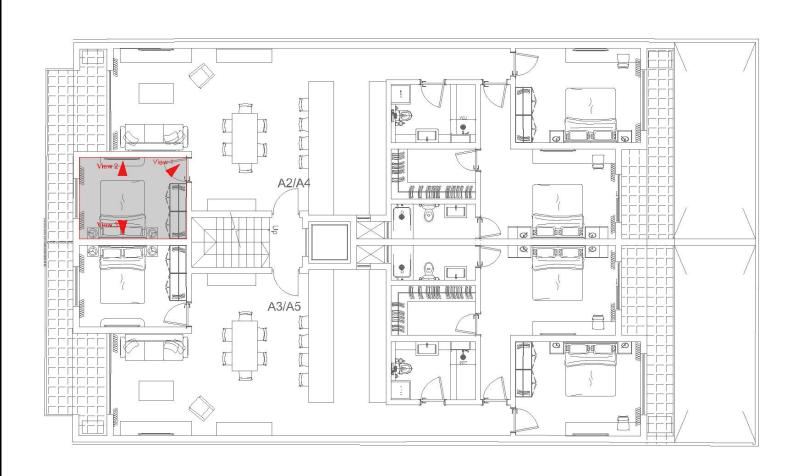

## Typical apartments A2/A4 Open plan

View 5

View 3

39

Typical apartments A2/A4 Main bedroom

View 5

41

Typical apartments A2/A4 Spare bedroom 1